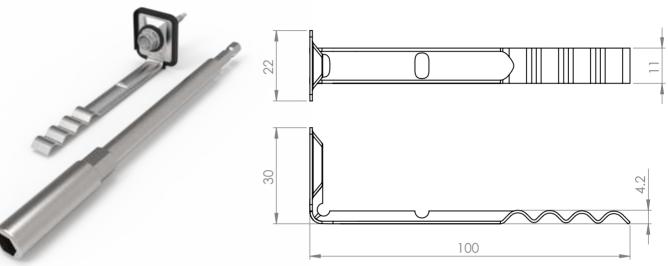

# Isolation Thermal Break Face Fix Veneer Tie

## DESCRIPTION

Isolation and thermal break washer face fix veneer tie for timber or steel stud construction Type A / 50mm cavity

#### FEATURES

- Isolated tie so you can benefit from using a Stainless tie with a Galvanised screw and frame
- Thermally broken to create an insulated barrier
- Quicker to deploy with included driver
- Screw fastener for a faster installation time, less frame loosening
- Greater fastener tensile load
- Clay brick
- Maximum cavity 50mm
- Universal applications
- Australian design & tested AS/NZS 2699.2:2020

## FIXING REQUIREMENTS

- Cerra Multipurpose Screw hex head 10g X 35mm (Metal / Timber)
- For more information contact us with your project requirements.